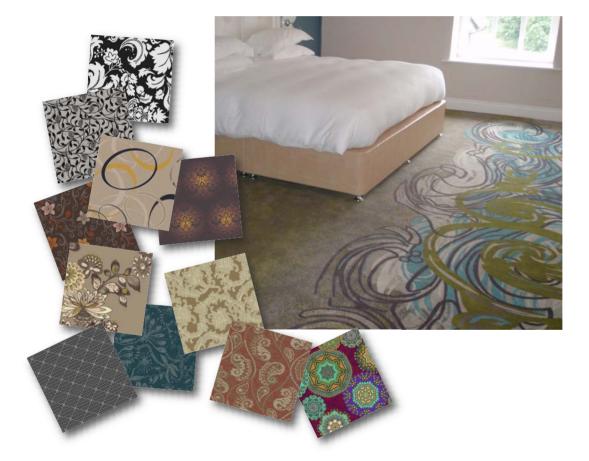

Printed carpet is a relatively modern floorcovering concept, its manufacture and the thechnology which supports it is constatntly evolving, to the point that it is now a valid option to decorative woven products. Printing offers bespoke flexibility, using up to twelve colours across a range of quality specifications, with the ability to elaborate design concepts in relatively small volumes.