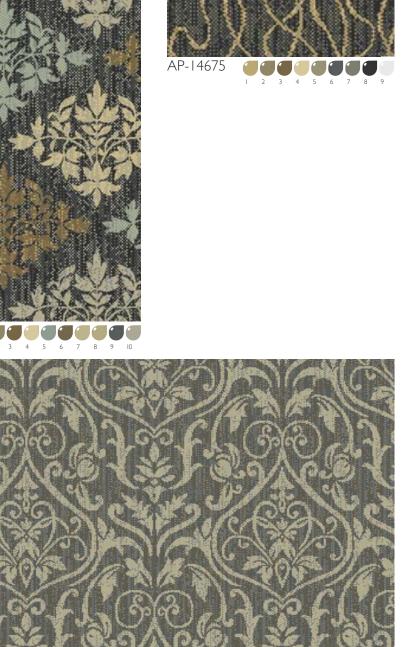

Our carpets have been installed around the world, from hotels and casinos through to ocean liners, embassies and palaces. We are proud to continue to design and manufacture to the highest quality in Great Britain.



Printed carpet is a relatively modern floorcovering concept, its manufacture and the thechnology which supports it is constatntly evolving, to the point that it is now a valid option to decorative woven products. Printing offers bespoke flexibility, using up to twelve colours across a range of quality specifications, with the ability to elaborate design concepts in relatively small volumes.



2

AP-14697





AP-14690

2



















AP-14694







AP-14714







AP-14690













AP-14702









AP-14688







AP-14703







I 2 3 4 5

7























I 2 3





AP-14706











Crosstep

4



Vineyard





Chalka

1 2

4





AP-14684









## Bespoke

| Construction      | Tufted              |
|-------------------|---------------------|
| Pile Content      | 100% Nylon          |
| Print Method      | Chromojet           |
| Primary Backing   | Non Woven           |
| Secondary Backing | Woven Polypropylene |
| Number of Colours | Maximum 12          |
| Width             | 400cm               |

| QUALITY:                      | CAV500            | CAV750            | CAV900            | CAV900L           | CAV1050           | CAV1250           |
|--------------------------